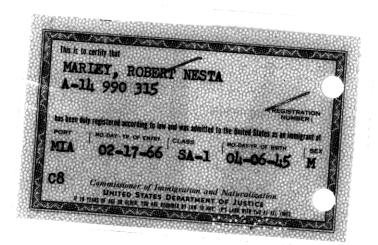

Form G-734 (1-26-79)

THE FOREIGN SERVICE

Kingston, Jamaica

July 6, 1966

A-14 990 315

Mr. Bertram Bernard // District Director Immigration and Naturalization Service Philadelphia Pennsylvania

Dear Sir:

T am writing concerning Mr. Rebert Nesta Marley, 302 East 25th Street, Wilmington, Delaware.

Mr. Marley obtained a nonquota immigrant visa on January 2(, 1966 at this Embassy as an unmarried child of an alien permanent resident. As such he was exempt from the provision of Section 212(a)(14) of the Act. With his application he signed the usual statement acknowledging that he would lose his immediate relative status by marrying before applying for admission into the United States. We have a copy of his statement in our files, and a copy should be in the visa in the Service's files.

On June 28 his wife Alfarita Constantina Marley nee Anderson

(b)(6)

She presented the enclosed marriage certificate showing that she and Mr. Marley were married in Jamaica on February 10, 1966. Our files contained the enclosed I-550 which indicates that Mr. Marley entered the United States on February 17, 1966.