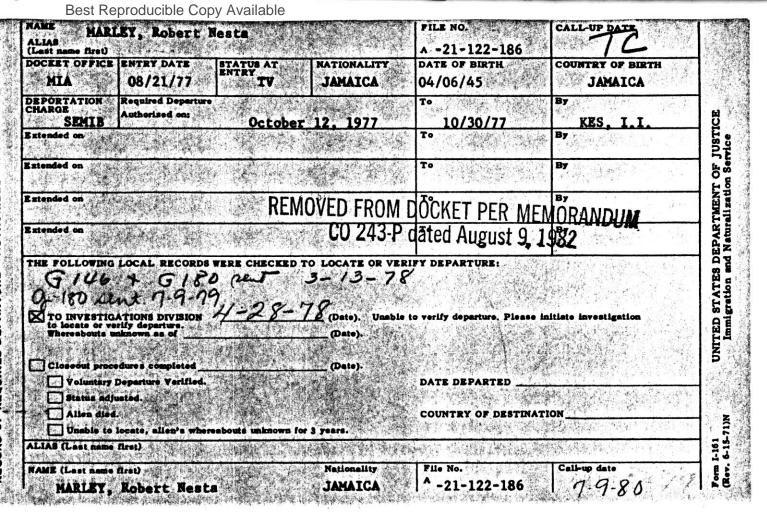

| MARLEY, Robert Nesta                                                                                                           | FILE NO. A-21-122-186<br>AREA A $504$ ABSC<br>Investigation Warranted<br>Classific: ved<br>by (b)(7)(c)<br>Received $5/4/78$<br>(Date) e | 1945 |  |
|--------------------------------------------------------------------------------------------------------------------------------|------------------------------------------------------------------------------------------------------------------------------------------|------|--|
| COPY 1 - FILE<br>Investigations Control Card<br>Form C - 600 (Rev. 5-1-69)<br>INVEST C.<br>Form M-127<br>(Rev. 9-1-71)<br>DATE | U.                                                                                                                                       |      |  |
|                                                                                                                                |                                                                                                                                          |      |  |
| *                                                                                                                              |                                                                                                                                          |      |  |